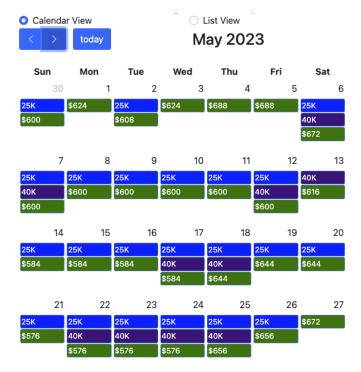

| 2023-03-30 | —    | \$1,115 | _    | ۵ |
|------------|------|---------|------|---|
| 2023-03-31 | _    | \$1,115 | _    | ۵ |
| 2023-04-01 | 1.01 | \$1,115 | 110К | ۵ |
| 2023-04-02 | 1.01 | \$1,115 | 110К | ۵ |
| 2023-04-03 | 1.01 | \$1,115 | 110K | ۵ |
| 2023-04-04 | 1.01 | \$1,115 | 110К | ۵ |
| 2023-04-05 | 1.01 | \$1,115 | 110K | ۵ |
| 2023-04-06 | 1.01 | \$1,115 | 110К | ۵ |

## STAYWITHPOINTS.COM

While scrolling through the list, <u>Zemi Beach House</u> in Anguilla caught our eye. When you click through to a specific property, you can see a full year of award availability, points value and per-night cash and points pricing. It took some scrolling, but we eventually came across a full week of points availability at Zemi Beach House.