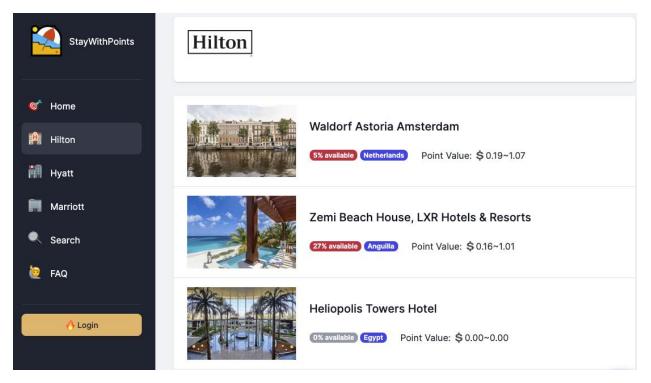

#### STAYWITHPOINTS.COM

On the <u>StayWithPoints</u> site, you can view points redemption availability from Hyatt, Hilton and Marriott properties around the globe. Or, you can let StayWithPoints make the decision for you by scrolling through their list of popular properties.

## STAYWITHPOINTS.COM

While scrolling through the list, <u>Zemi Beach House</u> in Anguilla caught our eye. When you click through to a specific property, you can see a full year of award availability, points value and per-night cash and points pricing. It took some scrolling, but we eventually came across a full week of points availability at Zemi Beach House.