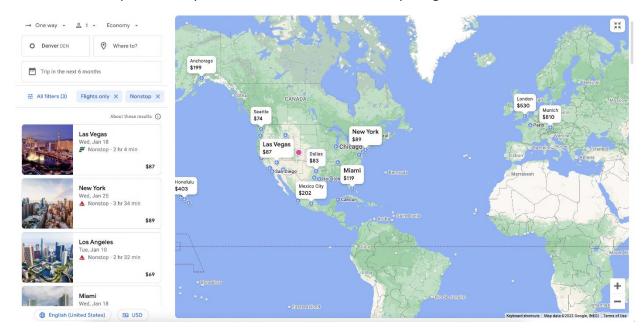

### GOOGLE.COM/FLIGHTS

<u>Google Flights</u> is your one-stop shop for finding the best flight for your schedule and budget. You can search flight schedules and pricing across most major airlines and sort results based on price, duration, number of stops and more. You can also set flight price alerts or enter only your departure city and use the interactive map to choose your destination based on current pricing.

#### GOOGLE.COM/FLIGHTS

Google Flights does not display points pricing, but that doesn't mean it can't help you find award space. You'll still have to book directly through the airline, but you can save valuable search time by narrowing down your options through Google Flights first.

For example, if you have a bank of points and miles with a Star Alliance, OneWorld or SkyTeam partner airline, you can filter search results by alliance to see routing options. Or, you may find a nearby airport with better pricing that you wouldn't have searched for otherwise.