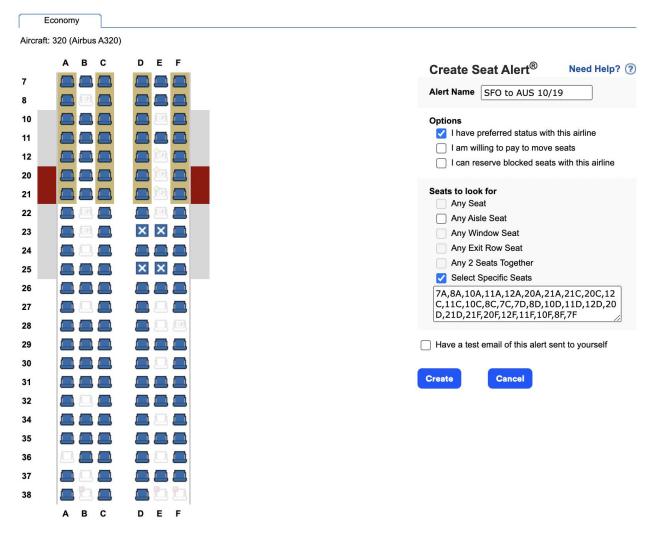

#### Sample seat availability map. EXPERTFLYER.COM

ExpertFlyer (owned by TPG parent company Red Ventures) has one free and two paid membership tiers. The free membership allows you to view real-time seat availability for your upcoming flights; you can set alerts to find out when the seat you want opens up. You can set an alert for aisle, window, exit row or two seats together (or for specific seat numbers if you have a favorite).

ExpertFlyer's basic plan (\$4.99 per month) offers more functionality to search for flight availability, including award and upgrade availability for various routes. You can also set up to four simultaneous seat alerts, but you are limited to 250 searches per month.

#### Sample award availability. EXPERTFLYER.COM

ExpertFlyer's premium plan (\$9.99 per month or \$99.99 per year) offers even more flexibility in terms of flight search options, unlimited searches, up to 200 simultaneous alerts and the ability to set up aircraft change alerts and seat alerts.