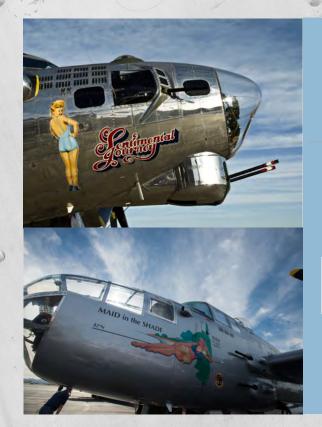

## **B-17 & B-25 Bomber Tours and Rides**

Book a Ride Rides on Fri - Sun
Book Online at www.FlyingLegendsTour.com
Seats are limited! Weather or other factors beyond
our control may affect ride availability.

COST B-25 \$590 Front Jump Seat \$375 Waist Gunner Seat B-17 \$850 Bombardier/Navigator Seat \$475 Radio Room/Waist Gunner Seat

Plane Tours Mon 1-5pm, Tue-Thu 9am-5pm, Fri-Sun 2-6pm \$15 per person, \$30 per family