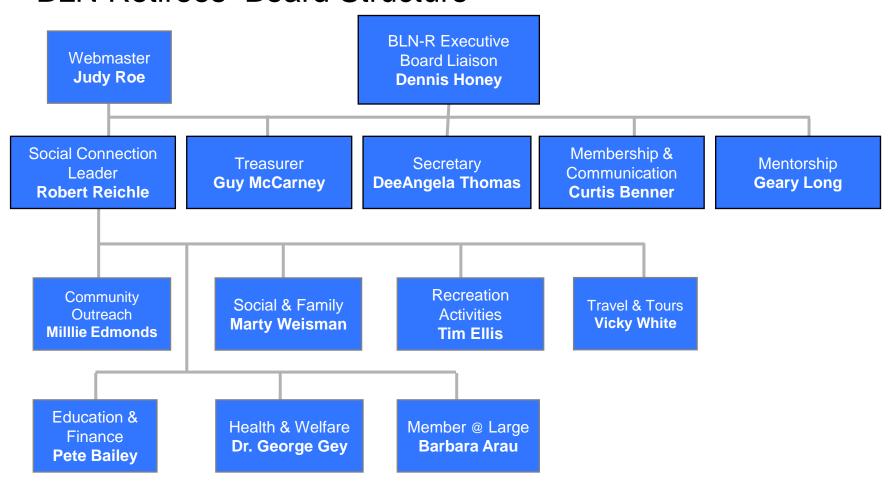

#### **BLN-R Board Structure**

#### BLN Retirees Board Structure

#### **BLNR Board Members**

Executive Liaison: Dennis Honey

Social Connection Leader: Robert Reichle

Treasurer: Guy McCarney

Secretary: DeeAngela Thomas

Membership & Communication: Curtis Benner

Mentoring: Geary Long

Webmaster: Judy Roe

#### **Social Connection Leaders**

Social Connection Leader: Robert Reichle

Community Outreach: Millie Edmonds

Education & Finance: Pete Bailey

Health & Welfare: Dr George Gey

Recreation Activities: Tim Ellis

Social & Family: Marty Weisman

Travel & Tours:
Vicky White

Member at Large: Barbara Arau

### Retirees Social Connection Leaders & Event Sponsors

| • | Social Connection Leader: | Robert Reichle | 425-337-2906 |
|---|---------------------------|----------------|--------------|
| • | Community Outreach:       | Millie Edmonds | 206-353-2207 |
| • | Education & Finance:      | Pete Bailey    | 206-232-9451 |
| • | Health & Welfare:         | Dr George Gey  | 206-463-9266 |
| • | Recreation Activities:    | Tim Ellis      | 425-870-1505 |
| • | Social & Family:          | Marty Weisman  | 206-304-4087 |
| • | Travel & Tours:           | Vicky White    | 206-972-1130 |
| • | Member at Large:          | Barbara Arau   | 425-835-0772 |