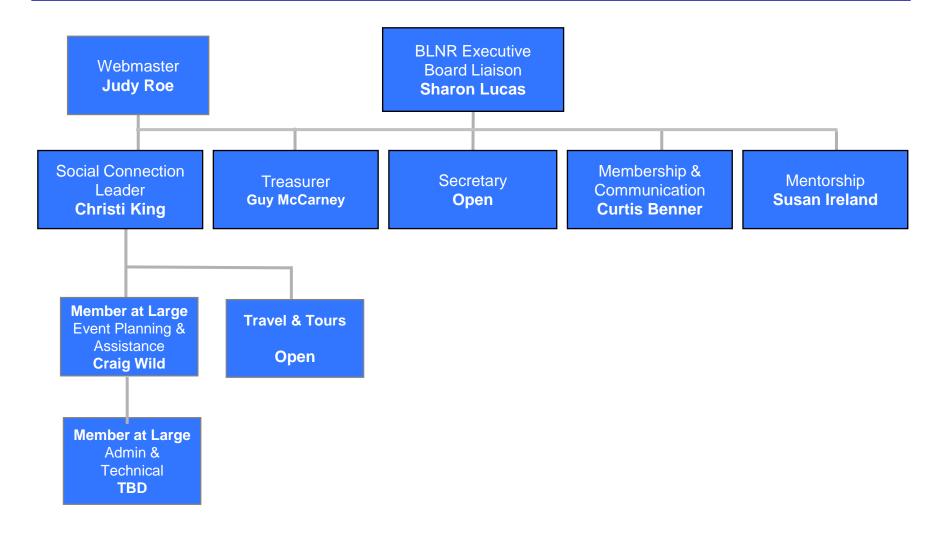

## **BLN Retirees Board Structure**

## **BLNR Board Members**

- Executive Liaison
- Social Connection Leader
- Treasurer
- Secretary
- Membership & Communication
- Mentoring

Sharon Lucas Christi King Guy McCarney Open Curtis Benner Susan Ireland

## **Social Connection Leaders**

| • | Social Connection Leader                                                         | Christi King             | 425-876-7586        |
|---|----------------------------------------------------------------------------------|--------------------------|---------------------|
|   | <ul> <li>TBD -Member at Large (Admin &amp; Tech Support Christi/Judy)</li> </ul> |                          |                     |
|   | <ul> <li>Member at Large (Event Support Christi/Event Coordinators)</li> </ul>   | Craig Wild               | 425-507-6867        |
|   | Travel & Tours                                                                   | TBD - Sharon Lucas       | 206-498-7307        |
|   | Event Coordinators                                                               |                          |                     |
|   | <ul> <li>Community Outreach – East side</li> </ul>                               | Millie Edmonds           | 206-353-2207        |
|   | Habitat for Humanity -                                                           | Tom Dodt                 | 425-417-1010        |
|   | <ul> <li>Habitat for Humanity - North Support</li> </ul>                         | Christi King             | 425-876-7586        |
|   | Health & Welfare                                                                 | Dr. George Gey           | 206-463-9266        |
|   | Finance Seminars / Christmas Show                                                | Robert Reichle           | 425-337-2906        |
|   | Bellevue College TELOS                                                           | Jerry Bunce              | 425-836-1101        |
|   | Recreation Activities Skiing / SkiBacs                                           | Jeff Hurt                | retiree@skibacs.org |
|   | Trips with BLN                                                                   | Phil Carey (Instructor)  |                     |
|   | Recreation – Golf PSGA                                                           | Gene & Diane Slagle      |                     |
|   | <ul> <li>Golf – Boeing Employees Golf Association</li> </ul>                     | Liz Willetts, BEGAssn    | 206-544-1703        |
|   | Social & Family – Wine Club                                                      | Marty Weisman            | 206-888-2740        |
|   | RV Club                                                                          | Cliff Howe               | 425-260-8975        |
|   | Arizona Events                                                                   | Ron Robinson/Bill Wilbur | 425-868-7775/       |
|   |                                                                                  |                          | 360-435-2756        |