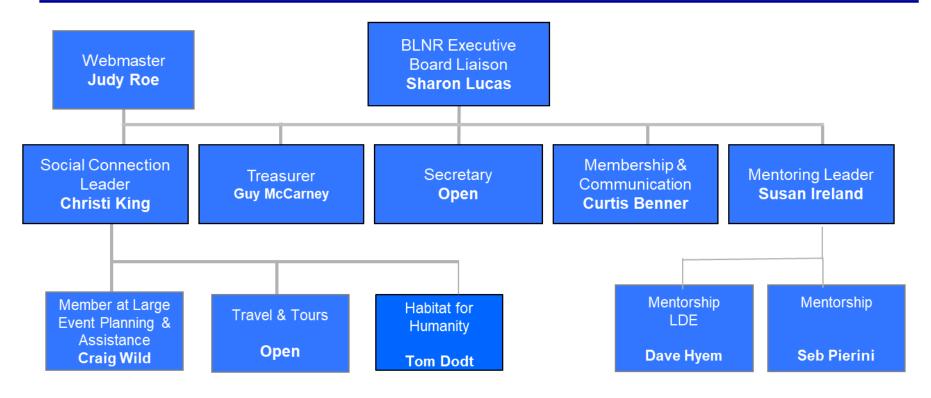

# **BLNR Board Members**

- Executive Liaison
- Social Connection Leader
- Treasurer
- Secretary
- Membership & Communication
- Mentoring

Sharon Lucas Christi King Guy McCarney Open Curtis Benner Susan Ireland

# **BLN Retirees Board Structure**

(Updated as of 9/14)