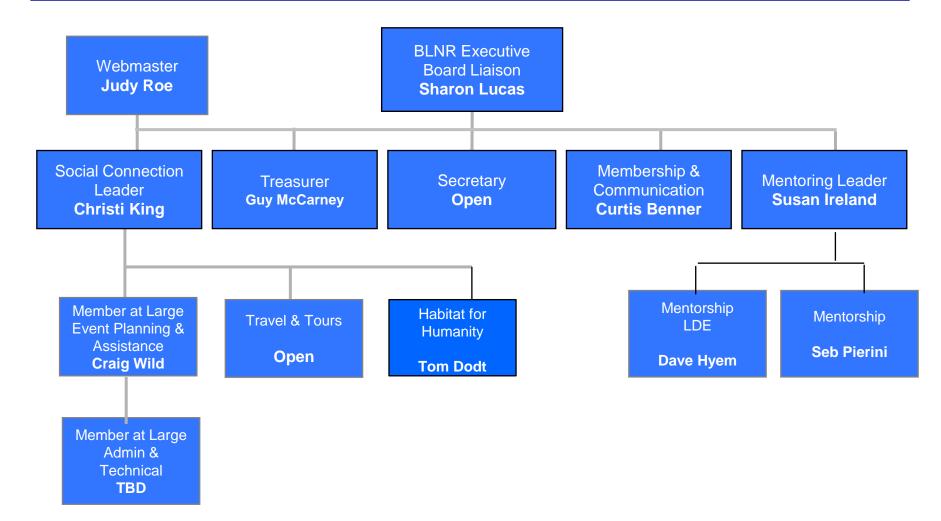

# **BLNR Board Meeting Report** August 10, 2023

Hosted by Executive Board Liaison Sharon Lucas





- Welcome
- Updates
- Approval of July Board Minutes
- Special Topics
  - Discuss key topics mentioned by Teresa Blanco, BLN President during July meeting and next steps
- Leaders Report Out
- Around the Phone/Topics for next meeting
- Meeting Adjourned

## **BLNR Board Members**



- Executive Liaison
- Social Connection Leader
- Treasurer
- Secretary
- Membership & Communication
- Mentoring

Sharon Lucas Christi King Guy McCarney Open Curtis Benner Susan Ireland

## **BLN Retirees Board Structure**





## **Social Connection Leaders**



| • | Social Connection Leader                                                            | Christi King             | 425-876-7586        |
|---|-------------------------------------------------------------------------------------|--------------------------|---------------------|
|   | <ul> <li>In Work-Member at Large (Admin &amp; Tech Support Christi/Judy)</li> </ul> |                          |                     |
|   | <ul> <li>Member at Large (Event Support Christi/Event Coordinators)</li> </ul>      | Craig Wild               | 425-507-6867        |
|   | Travel & Tours                                                                      | TBD - Sharon Lucas       | 206-498-7307        |
|   | Event Coordinators