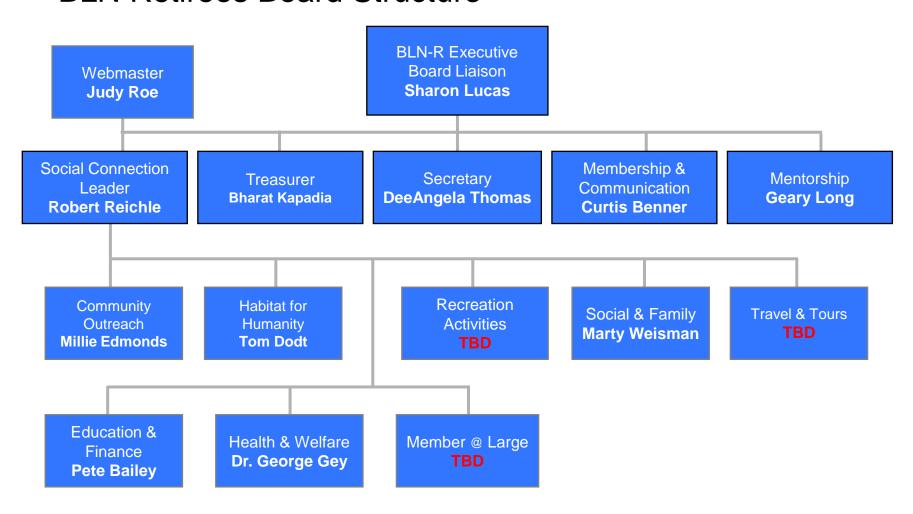

|
| Geary         |           |           |          |            |            |           |
| Other Leaders |           |           |          |            |            |           |
| Judy          | X         |           | 100      |            |            |           |
| Millie        | X         | X         |          |            |            |           |
| Dr. Gey       | X         |           | //       |            |            |           |
| Tom           |           |           |          |            |            |           |
| Pete          |           |           |          |            |            |           |
| Marty         |           |           |          |            |            |           |

#### **BLN-R Board Structure**



#### BLN Retirees Board Structure



## Retirees Social Connection Leaders & Event Sponsors



| • | Social Connection Leader | Robert Reichle | 425-337-2906 |
|---|--------------------------|----------------|--------------|
| • | Community Outreach       | Millie Edmonds | 206-353-2207 |
| • | Habitat for Humanity     | Tom Dodt       | 425-417-1010 |
| • | Education & Finance      | Pete Bailey    | 206-232-9451 |
| • | Health & Welfare         | Dr. George Gey | 206-463-9266 |
| • | Recreation Activities    | TBD            | 425-870-1505 |
| • | Social & Family          | Marty Weisman  | 206-304-4087 |
| • | Travel & Tours           | TBD            |              |
| • | Member at Large          | TBD            |              |

- Event Sponsors or contacts:
  - Mentoring
  - Skiing / SkiBacs focal
  - Bellevue Colle