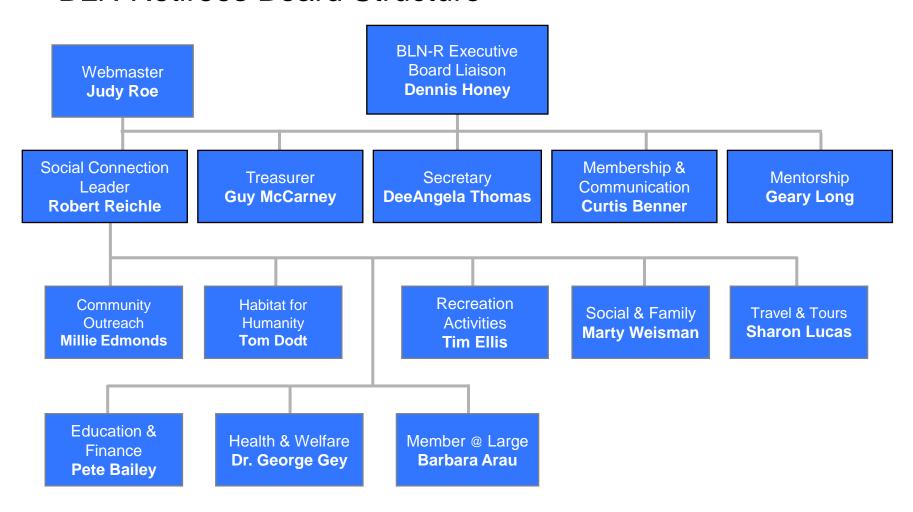

#### **BLN-R Board Structure**

#### BLN Retirees Board Structure

#### **BLNR Board Members**

Executive Liaison: Dennis Honey

Social Connection Leader: Robert Reichle

Treasurer: Guy McCarney

Secretary: DeeAngela Thomas

Membership & Communication: Curtis Benner

Mentoring: Geary Long

Webmaster: Judy Roe

#### **Social Connection Leaders**

Social Connection Leader: Robert Reichle

Community Outreach: Millie Edmonds

Education & Finance: Pete Bailey

Habitat for Humanity: Tom Dodt

Health & Welfare: Dr George Gey

Recreation Activities: Tim Ellis

Social & Family: Marty Weisman

Travel & Tours:Sharon Lucas

Member at Large: Barbara Arau

## **Retirees Social Connection Leaders & Event Sponsors**

| • | Social Connection Leader: | Robert Reichle | 425-337-2906 |
|---|---------------------------|----------------|--------------|
| • | Community Outreach:       | Millie Edmonds | 206-353-2207 |
| • | Habitat for Humanity:     | Tom Dodt       | 425-417-1010 |
| • | Education & Finance:      | Pete Bailey    | 206-232-9451 |
| • | Health & Welfare:         | Dr George Gey  | 206-463-9266 |
| • | Recreation Activities:    | Tim Ellis      | 425-870-1505 |
| • | Social & Family:          | Marty Weisman  | 206-304-4087 |
| • | Travel & Tours:           | Sharon Lucas   | 206-498-7307 |
| • | Member at Large:          | Barbara Arau   | 425-835-0772 |