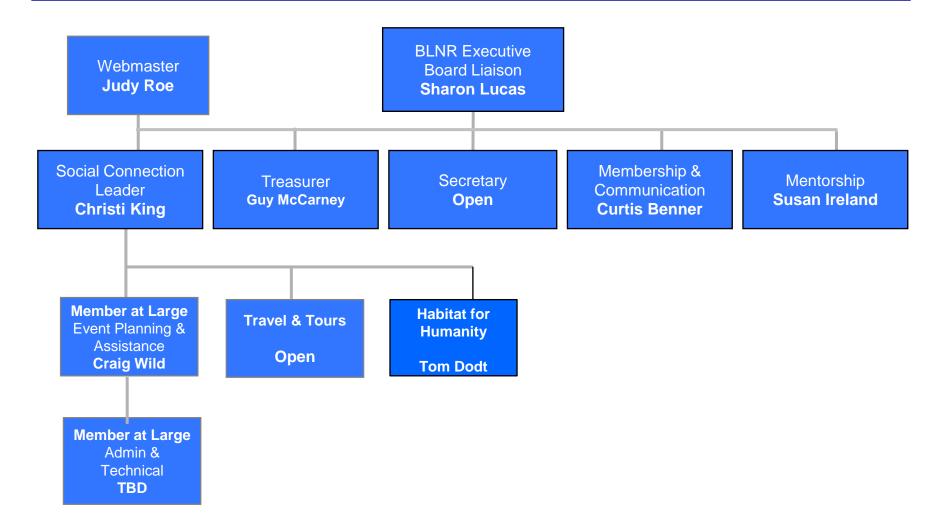

### **BLNR Board Members**

- Executive Liaison
- Social Connection Leader
- Treasurer
- Secretary
- Membership & Communication
- Mentoring

Sharon Lucas Christi King Guy McCarney Open Curtis Benner Susan Ireland

### **BLN Retirees Board Structure**

## **Social Connection Leaders**

| Social Connection Leader                                                           | Christi King             | 425-876-7586        |
|------------------------------------------------------------------------------------|--------------------------|---------------------|
| <ul> <li>In Work-Member at Large (Admin &amp; Tech Support Christi/Judy</li> </ul> | •                        |                     |
| <ul> <li>Member at Large (Event Support Christi/Event Coordinators)</li> </ul>     | Craig Wild               | 425-507-6867        |
| Travel & Tours                                                                     | TBD - Sharon Lucas       | 206-498-7307        |
| Event Coordinators                                                                 |                          |                     |
| Community Outreach – East side                                                     | Millie Edmonds           | 206-353-2207        |
| Habitat for Humanity -                                                             | Tom Dodt                 | 425-417-1010        |
| Habitat for Humanity - North Support                                               | Christi King             | 425-876-7586        |
| Health & Welfare                                                                   | Dr. George Gey           | 206-463-9266        |
| Finance Seminars / Christmas Show                                                  | Robert Reichle           | 425-337-2906        |
| Bellevue College TELOS                                                             | Jerry Bunce              | 425-836-1101        |
| <ul> <li>Recreation Activities Skiing / SkiBacs</li> </ul>                         | Jeff Hurt                | retiree@skibacs.org |
| Trips with BLN                                                                     | Phil Carey (Instructor)  |                     |
| Recreation – Golf PSGA                                                             | Gene & Diane Slagle      |                     |
| <ul> <li>Golf – Boeing Employees Golf Association</li> </ul>                       | Liz Willetts, BEGAssn    | 206-544-1703        |
| Social & Family – Wine Club                                                        | Marty Weisman            | 206-888-2740        |
| RV Club                                                                            | Cliff Howe               | 425-260-8975        |
| Arizona Events                                                                     | Ron Robinson/Bill Wilbur | 425-868-7775/       |
|                                                                                    |                          | 360-435-2756        |