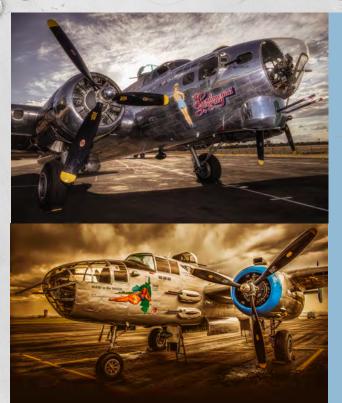

## **B-17 & B-25 Bomber Tours and Rides**

Book a Ride Rides on Thu - Sun Aug 10-13
Book Online at www.FlyingLegendsTour.com
Seats are limited! Weather or other factors beyond
our control may affect ride availability.

COST B-25 \$590 Front Jump Seat \$375 Waist Gunner Seat

**B-17** \$850 Bombardier/Navigator Seat \$475 Radio Room/Waist Gunner Seat

Plane Tours Visit website for times. No tours on Mondays. \$15 per person, \$30 per family \$5 per person with paid museum admission