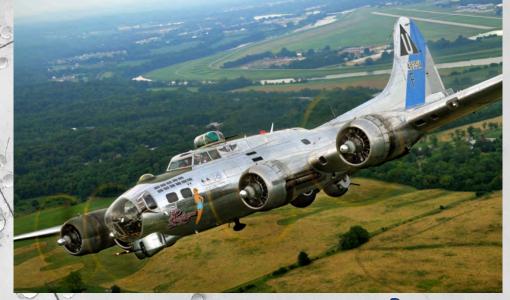

## **B-17 & B-25 Bomber Tours and Rides**

Book a Ride Rides on Thu - Sun Aug 10-13
Book Online at www.FlyingLegendsTour.com
Seats are limited! Weather or other factors beyond
our control may affect ride availability.

COST B-25 \$590 Front Jump Seat \$375 Waist Gunner Seat

**B-17** \$850 Bombardier/Navigator Seat \$475 Radio Room/Waist Gunner Seat

Plane Tours Visit website for times. No tours on Mondays. \$15 per person, \$30 per family \$5 per person with paid museum admission